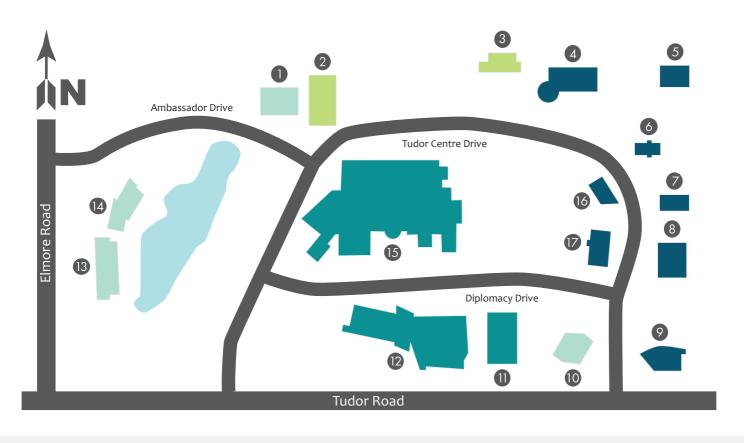

## ALASKA NATIVE HEALTH CAMPUS

- 1. Inuit Building 4141 Ambassador Drive
- 2. Providence Health and Services, Alaska Cares 3925 Tudor Centre Drive
- 3. Centers for Disease Control and Prevention 4055 Tudor Centre Drive
- 4. Nuka Learning and Wellness Center Building 4085 Tudor Centre Drive
- 5. Bird Ridge Building 4145 Tudor Centre Drive
- 6. Heritage Plaza 4155 Tudor Centre Drive
- 7. Mount Yukla Building 4175 Tudor Centre Drive
- 8. Mount Marathon Building 4201 Tudor Centre Drive
- 9. Fireweed Mountain Building 4341 Tudor Centre Drive
- 10. Alaska Native Tribal Health Consortium Diplomacy Building 4500 Diplomacy Drive
- 11. Flat Top Mountain Parking Garage 4450 Diplomacy Drive
- 12. Anchorage Native Primary Care Center 4320 Diplomacy Drive
- 13. Healthy Communities Building 3900 Ambassador Drive
- 14. Alaska Native Tribal Health Consortium Corporate Office Building 4000 Ambassador Drive
- 15. Alaska Native Medical Center Hospital 4315 Diplomacy Drive
- 16. Mount Natazhat Building 4160 Tudor Centre Drive
- 17. Mt. Ahklun Building 4501 Diplomacy Drive