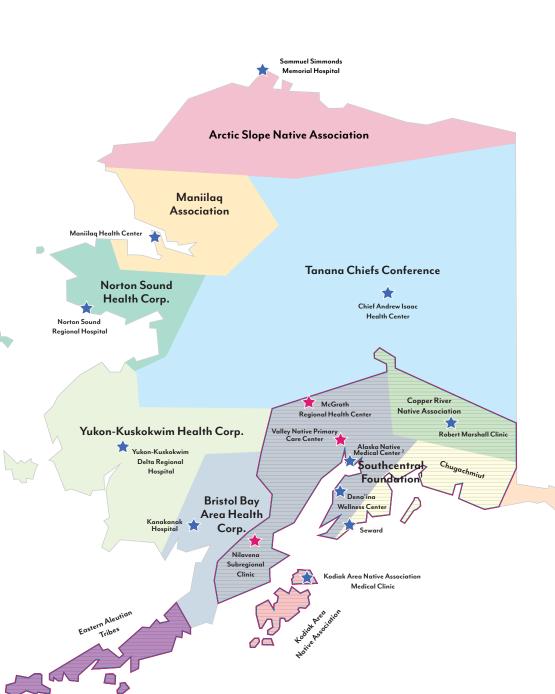

# Alaska Native Health System

# Regional Native Corporations

- Arctic Slope Regional Corp.
- NANA Regional Corp.
- Bering Straits Native Corp.
- Doyon Ltd.
- Calista Corp.
- CIRI
- Sealaska Corp.
- Ahtna Inc.
- The Aleut Corp.
- Bristol Bay Native Corp.
- Koniag Inc.
- Chugach Alaska Corp.

## Key

- ★ SCF Services Hub
- Regional Health Hub

### Southcentral Foundation/ Anchorage Service Unit

- Also serves Native Village of Eklutna, Ninilchik Village Traditional Council, Seldovia Village Tribe, Chickaloon Village Traditional Council, Knik Tribal Council, and Native Village of Tyonek.
- 2. ANMC jointly owned and comanaged by SCF and ANTHC.