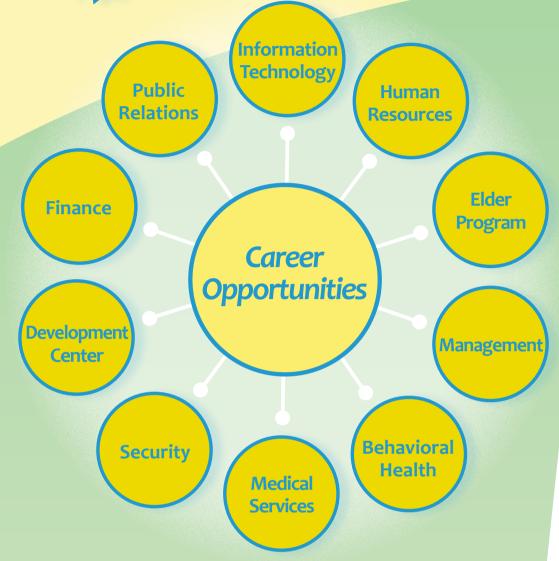

### **5** WEEKS ON-SITE TRAINING

• Placed in one of 65 different programs or departments