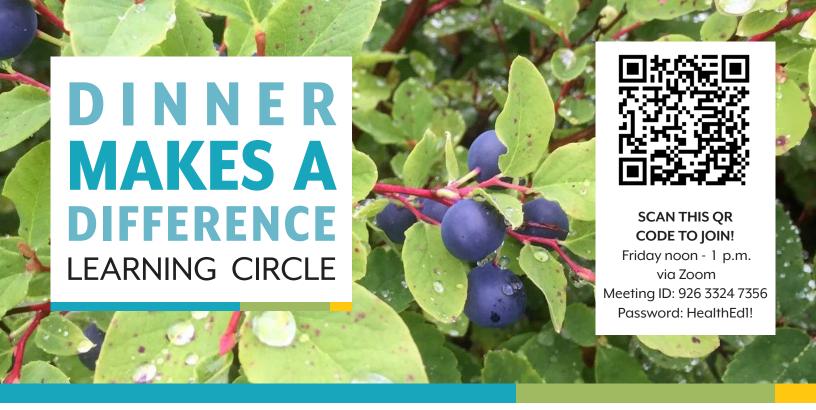

# **Berry Delicious Meals and Harvesting**

Berry picking is a long-standing Alaskan tradition and the abundant and nutrition packed blueberry is one of our favorites! Join Southcentral Foundation Health Education to learn new easy ways to incorporate Alaska's wild berries in your meals.

Contact SCF Health Education at (907) 729-2689 to learn more.