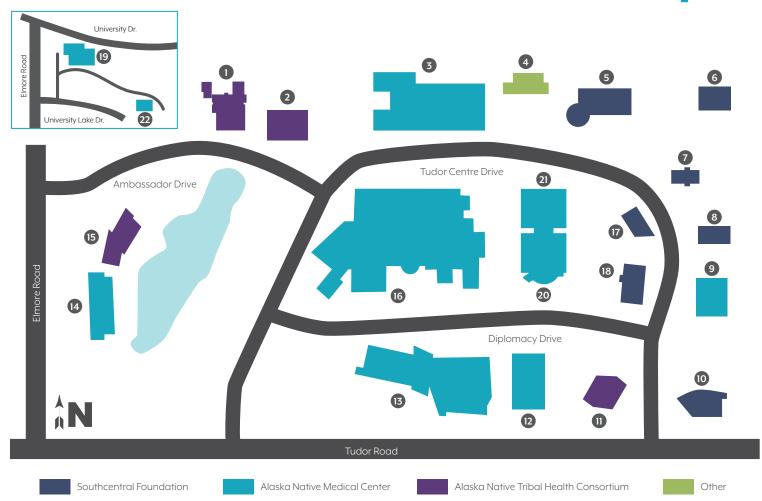

## Alaska Native Health Campus

- Education and Development Center 4115 Ambassador Drive
- Inuit Building
   4141 Ambassador Drive
- Patient Housing at ANMC and ANTHC Parking Garage 4001 Tudor Centre Drive
- 4. Centers for Disease Control and Prevention 4055 Tudor Centre Drive
- Nuka Learning and Wellness Center 4085 Tudor Centre Drive
- 6. Bird Ridge Building 4145 Tudor Centre Drive
- 7. Heritage Plaza4155 Tudor Centre Drive
- 8. Mt. Yukla Building 4175 Tudor Centre Drive

- Mt. Marathon Building
   4201 Tudor Centre Drive
- 10. Fireweed Mountain Building 4341 Tudor Centre Drive
- Alaska Native Tribal Health Consortium Diplomacy Building 4500 Diplomacy Drive
- Flattop Mountain Parking Garage
   4450 Diplomacy Drive
- Anchorage Native Primary Care Center
   4320 Diplomacy Drive
- 14. Healthy Communities Building 3900 Ambassador Drive
- Alaska Native Tribal Health Consortium Corporate Office Building 4000 Ambassador Drive

- 16. Alaska Native Medical Center Hospital 4315 Diplomacy Drive
- 17. Mt. Natazhat Building 4160 Tudor Centre Drive
- 18. Mt. Ahklun Building4501 Diplomacy Drive
- University Lake Medical Building
   ANMC ENT, Audiology Ophthalmology Clinic,
   Ambulatory Surgery Clinic
   3801 University Lake Drive, 2nd Floor
- Dr. Katherine and Dr. Kevin Gottlieb Building 4441 Diplomacy Drive
- 21. Denali Parking Garage 4441 Diplomacy Drive
- 22. ANMC Pulmonology Clinic, Pulmonary Function Lab and Sleep Center 3976 University Lake Drive, Suite 100