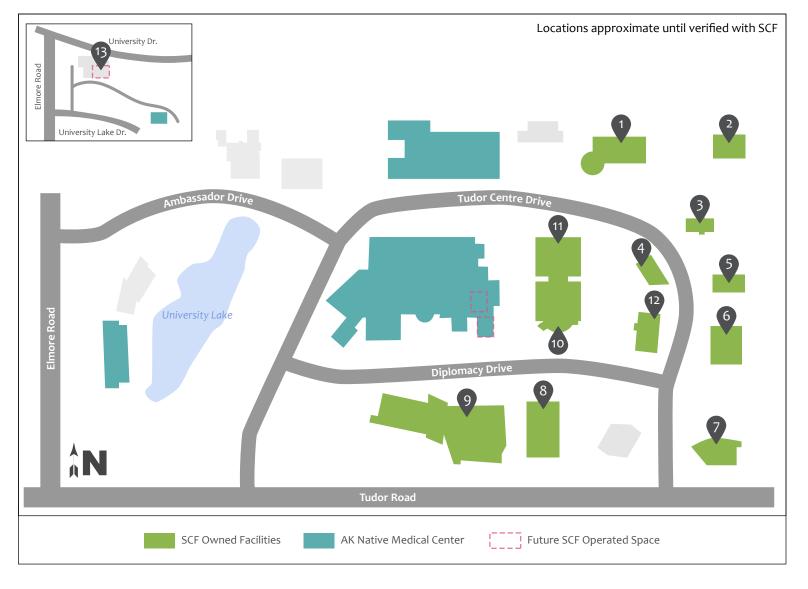

18 🎈

Intensive Case Mgt. Behavioral Health Services

Southcentral

Foundation

999 East Tudor Road

- 9 Pathway Home 4000 San Ernesto
  - SCF ANCHORAGE FACILITIES
- 1

- 1 Nuka Learning & Wellness Center 4085 Tudor Centre Dr
- Bird Ridge Building 4145 Tudor Centre
- Heritage Plaza Building (Partially owned) 4155 Tudor Centre
- Mt. Natazhat Building
  4160 Tudor Centre Drive
- 5 Mt.Yukla Building 4175 Tudor Centre Drive
- 6 Mt. Marathon Building 4201 Tudor Centre Drive
- Fireweed Building 4341 Tudor Centre

- 8 Flattop Parking Garage 4450 Diplomacy Drive
- Anchorage Native Primary Care Clinic
  4320 Diplomacy Drive
- 10 Cottlieb Building 4441 Diplomacy Dr
- 11 Denali Parking Garage 4441 Diplomacy Dr
- 12 SCF Headquarters/ Mt.Ahklun Building 4501 Diplomacy Drive
- 13 University Lake Building
  3801 University Lake Drive Suite 100