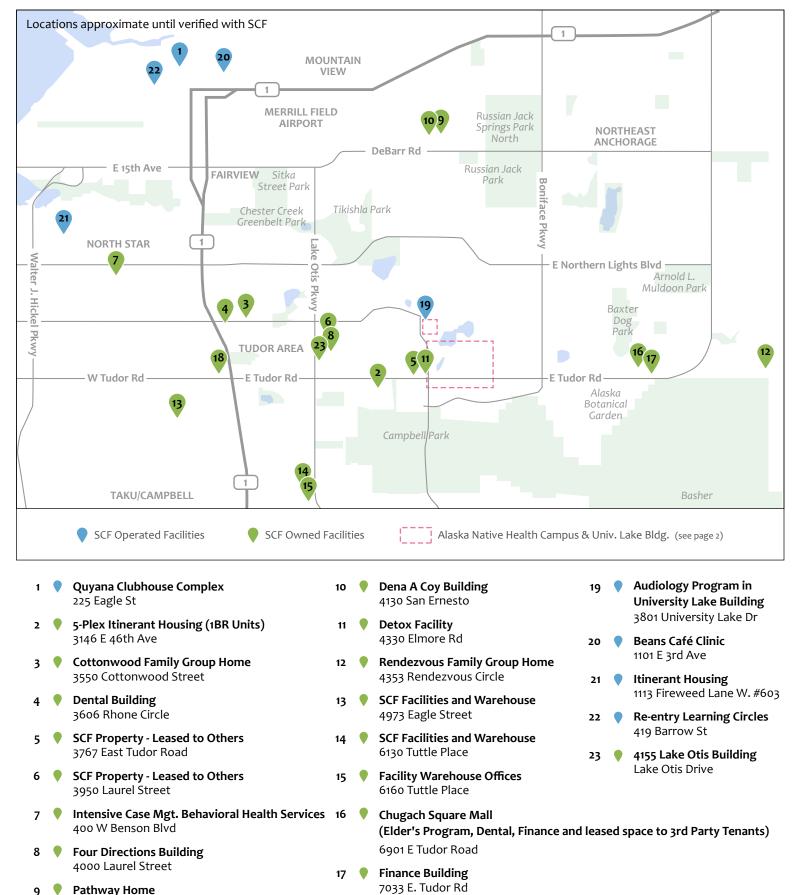

18 🎈

Intensive Case Mgt. Behavioral Health Services

Southcentral

Foundation

999 East Tudor Road

- 9 Pathway Home 4000 San Ernesto
  - SCF ANCHORAGE FACILITIES
- 1

- 1 Nuka Learning & Wellness Center 4085 Tudor Centre Dr
- Bird Ridge Building 4145 Tudor Centre
- Heritage Plaza Building (Partially owned) 4155 Tudor Centre
- Mt. Natazhat Building
  4160 Tudor Centre Drive
- 5 Mt.Yukla Building 4175 Tudor Centre Drive
- 6 Mt. Marathon Building 4201 Tudor Centre Drive
- Fireweed Building 4341 Tudor Centre

- 8 Flattop Parking Garage 4450 Diplomacy Drive
- Anchorage Native Primary Care Clinic
  4320 Diplomacy Drive
- 10 Cottlieb Building 4441 Diplomacy Dr
- 11 Denali Parking Garage 4441 Diplomacy Dr
- 12 SCF Headquarters/ Mt.Ahklun Building 4501 Diplomacy Drive
- 13 University Lake Building
  3801 University Lake Drive Suite 100