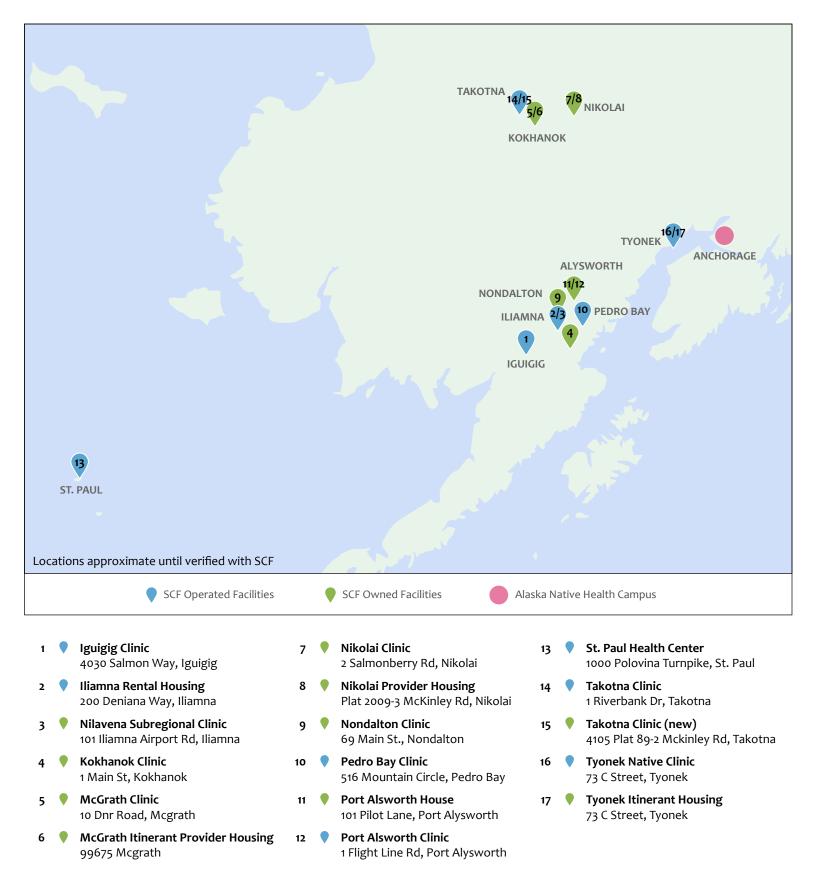

- Four Directions Building (Valley)
  3223 E Palmer-Wasilla Hwy
- Facilities Warehouse (Valley) 7877 West Douglas Lane

1

- 3 Valley Native Primary Care Clinic 1001 S Knik Goose Bay Rd
- Eklutna Clinic
  26341 Eklutna Village Rd, Chugiak
- 5 C'eyiits' Hwnax Life House Community Health Clinic 11495 N Callison St, Sutton
- 6 Sutton Community Health Clinic/ ChicKaloon Clinic 11495 N Callison St, Sutton

SCF MAT-SU VALLEY FACILITIES