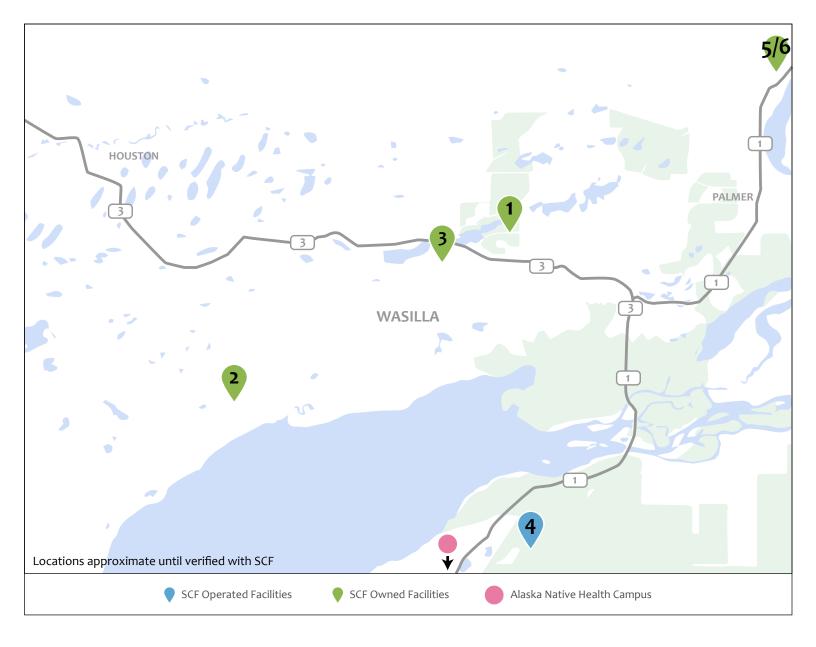

- Four Directions Building (Valley)
  3223 E Palmer-Wasilla Hwy
- Facilities Warehouse (Valley) 7877 West Douglas Lane

1

- 3 Valley Native Primary Care Clinic 1001 S Knik Goose Bay Rd
- Eklutna Clinic
  26341 Eklutna Village Rd, Chugiak
- 5 C'eyiits' Hwnax Life House Community Health Clinic 11495 N Callison St, Sutton
- 6 Sutton Community Health Clinic/ ChicKaloon Clinic 11495 N Callison St, Sutton

SCF MAT-SU VALLEY FACILITIES