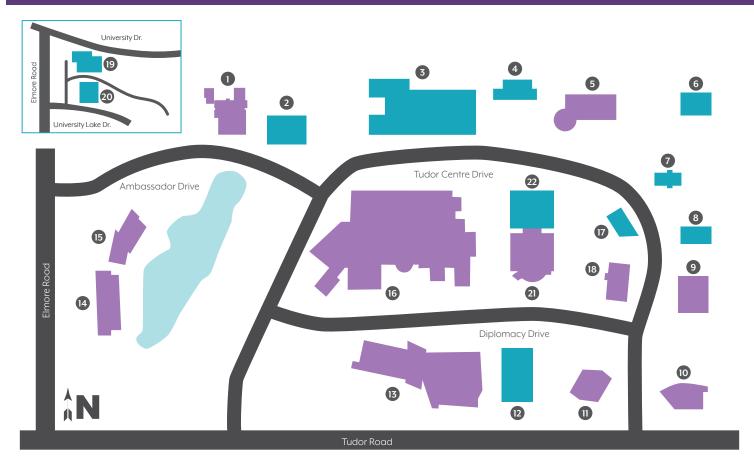

## Lactation Lounges at the Alaska Native Health Campus

- **Lactation Lounges**

- 1. Education and Development Center 4141 Ambassador Drive
- 2. Inuit Building 4115 Ambassador Drive
- Patient Housing at ANMC and ANTHC Parking Garage 4001 Tudor Centre Drive
- Centers for Disease Control and Prevention
   4055 Tudor Centre Drive
- 5. Nuka Learning and Wellness Center 4085 Tudor Centre Drive
- **6. Bird Ridge Building** 4145 Tudor Centre Drive
- 7. Heritage Plaza4155 Tudor Centre Drive
- 8. Mt. Yukla Building 4175 Tudor Centre Drive

- 9. Mt. Marathon Building 4201 Tudor Centre Drive
- **10. Fireweed Mountain Building** 4341 Tudor Centre Drive
- Alaska Native Tribal Health Consortium Diplomacy Building 4500 Diplomacy Drive
- **12.** Flattop Mountain Parking Garage 4450 Diplomacy Drive
- 13. Anchorage Native Primary Care Center 4320 Diplomacy Drive
- **14.** Healthy Communities Building 3900 Ambassador Drive
- 15. Alaska Native Tribal Health Consortium Corporate Office Building 4000 Ambassador Drive
- **16.** Alaska Native Medical Center Hospital 4315 Diplomacy Drive

- 17. Mt. Natazhat Building 4160 Tudor Centre Drive
- 18. Mt. Ahklun Building 4501 Diplomacy Drive
- ANMC ENT, Audiology Ophthalmology Clinic, Ambulatory Surgery Clinic, and Alaska Spine Institute
   3801 University Lake Drive, 2nd Floor
- 20. ANMC Pulmonology Clinic, Pulmonary Function Lab and Sleep Center 3976 University Lake Drive, Suite 100
- 21. Dr. Katherine and Dr. Kevin Gottlieb Building 4441 Diplomacy Drive
- **22. Denali Parking Garage** 4441 Diplomacy Drive

## **Lactation Lounges Information**

Lactation lounges are available for customer-owners and Southcentral Foundation employees.

| Anchorage Native Primary Care Center 4320 Diplomacy Drive                              | • First floor room #1652 has a pump, second floor lactation lounge has three pumps, and second floor peds has two pumps.                                                          |
|----------------------------------------------------------------------------------------|-----------------------------------------------------------------------------------------------------------------------------------------------------------------------------------|
| Mt. Marathon Building 4201 Tudor Centre Drive                                          | • First floor room #120 has a pump.                                                                                                                                               |
| *Fireweed Mountain Building 4341 Tudor Centre Dr.                                      | Downstairs women's locker room, two pumps.                                                                                                                                        |
| *Inuit Building 4115 Ambassador Drive                                                  | Second floor                                                                                                                                                                      |
| Alaska Native Medical Center Hospital<br>4315 Diplomacy Drive                          | • Basement with a pump, first floor with a pump, 2nd floor next to Hugs desk, two pumps.                                                                                          |
| <b>Healthy Communities Building</b><br>3900 Ambassador Drive                           | First floor inside women's locker room, no pumps.                                                                                                                                 |
| *Alaska Naïve Tribal Health Consortium Corporate Office Building 4000 Ambassador Drive | Second floor                                                                                                                                                                      |
| <b>Mt. Ahklun Building</b><br>4501 Diplomacy Drive                                     | Second floor Elfin Cove room, no pump.                                                                                                                                            |
| Alaska Native Tribal Health Consortium  Diplomacy Building  4500 Diplomacy Drive       | Third floor                                                                                                                                                                       |
| Nuka Learning and Wellness Center<br>4085 Tudor Centre Drive                           | Women's restrooms on each floor has a lactation lounge with no pumps.                                                                                                             |
| *Education and Development Center<br>4141 Ambassador Drive                             | Third floor                                                                                                                                                                       |
| <b>Dr. Katherine and Dr. Kevin Gottlieb Building</b> 4441 Diplomacy Drive              | <ul> <li>Third floor OB-GYN in the women's restroom is a lactation lounge with three pumps.</li> <li>Fourth floor next to the women's restroom, room #445 with a pump.</li> </ul> |